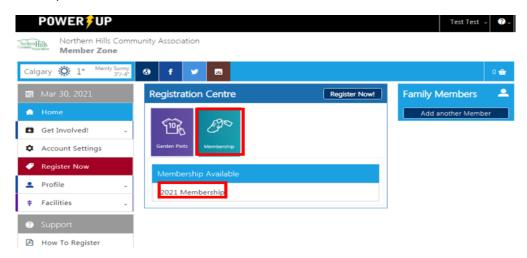

2. Choose the membership and add to your shopping basket by clicking "Add to Basket"

3. Click Check Out, read the membership waiver, and tick the box to confirm. Choose your community and click "Submit".