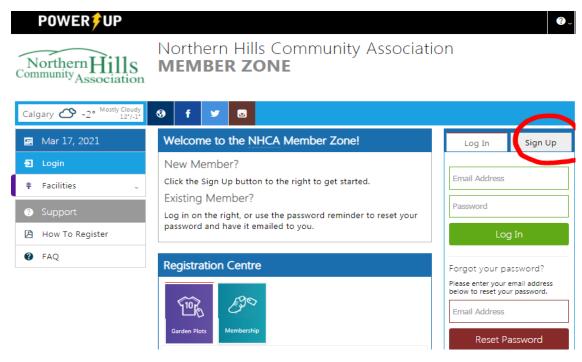

## **NHCA COMMUNITY MEMBERSHIP GUIDE**

1. Go to <a href="https://nhca.powerupsports.com/">https://nhca.powerupsports.com/</a> and Create a new Profile for you by clicking on "Sign Up" on the right hand side.