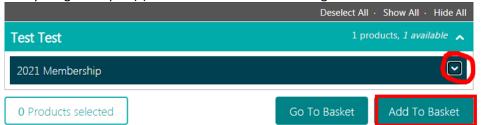

2. Choose the membership and add to your shopping basket by clicking "Add to Basket"

3. Click Check Out, read the membership waiver, and tick the box to confirm. Choose your community and click "Submit".