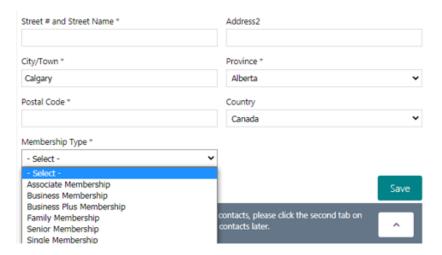

2. Support Tips window will appear with three easy steps to register. Read it and close the window to proceed.

3. Proceed with creating your account by providing all the necessary information.

a. Choosing a type of membership and click the save button.

4. Once your account is complete, you will have a navigation window directing you to add more family members to your account. Proceed if you have more members to add and if not close the window.

a. If you need to add a family member, click on the button, and proceed with choosing how many members you need to add and continue.