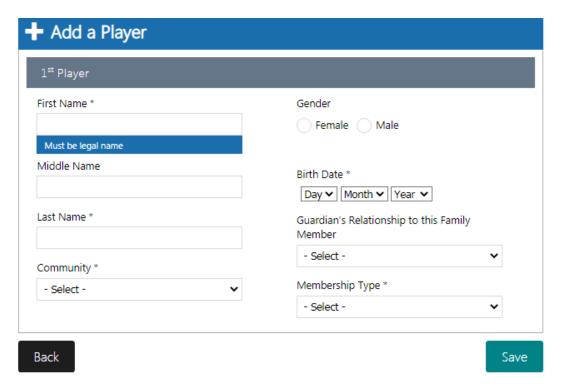

b. Fill up the necessary profile information and click save.

5. You are now on your main profile page. Click on "Membership" in the blue Registration Centre line and click on "202X Membership"

1. Find your garden plot(s) from last season after clicking the arrow.