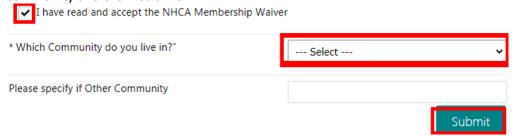

2. Choose the membership and add to your shopping basket by clicking "Add to Basket"

3. Click Check Out, read the membership waiver, and tick the box to confirm. Choose your community and click "Submit".