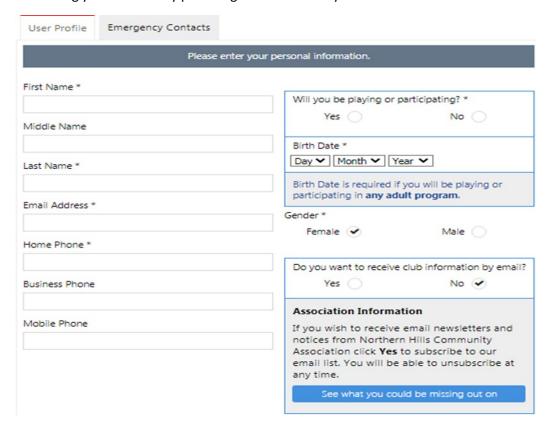

4. Once your account is complete, you will have a navigation window directing you to add more family members to your account. Proceed if you have more members to add and if not close the window.

a. If you need to add a family member, click on the button, and proceed with choosing how many members you need to add and continue.

b. Fill up the necessary profile information and click save.

5. You are now on your main profile page. Click on "Membership" in the blue Registration Centre line and click on "202X Membership"

1. Find your garden plot(s) from last season after clicking the arrow.