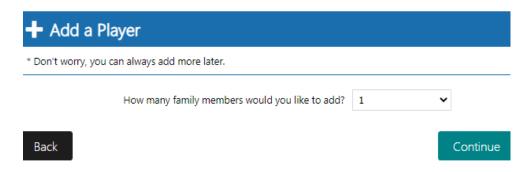

4. Once your account is complete, you will have a navigation window directing you to add more family members to your account. Proceed if you have more members to add and if not close the window.

a. If you need to add a family member, click on the button, and proceed with choosing how many members you need to add and continue.

b. Fill up the necessary profile information and click save.

5. You are now on your main profile page. Click on "Membership" in the blue Registration Centre line and click on "202X Membership"

1. Find your garden plot(s) from last season after clicking the arrow.