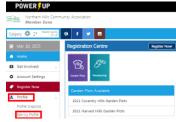

b. Fill up the necessary profile information and click save.

5. You are now on your main profile page. Click on "Membership" in the blue Registration Centre line and click on "202X Membership"

1. Find your garden plot(s) from last season after clicking the arrow.