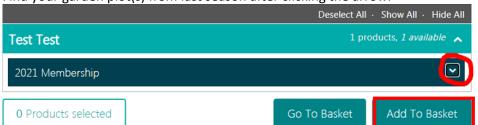

2. Choose the membership and add to your shopping basket by clicking "Add to Basket"

3. Click Check Out, read the membership waiver, and tick the box to confirm. Choose your community and click "Submit".