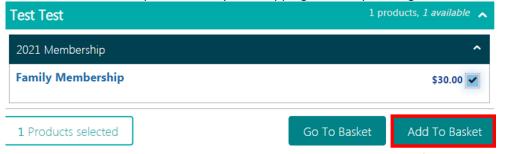

2. Choose the membership and add to your shopping basket by clicking "Add to Basket"

3. Click Check Out, read the membership waiver, and tick the box to confirm. Choose your community and click "Submit".