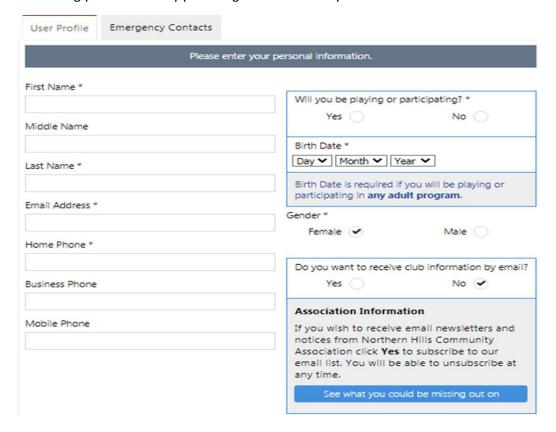

b. Fill up the necessary profile information and click save.

5. You are now on your main profile page. Click on "Membership" in the blue Registration Centre line and click on "2021 Membership"

1. Find your garden plot(s) from last season after clicking the arrow.