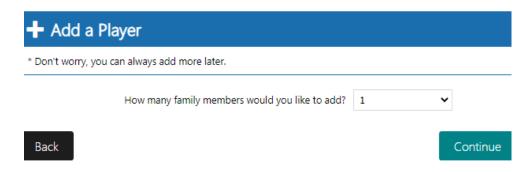

4. Once your account is complete, you will have a navigation window directing you to add more family members to your account. Proceed if you have more members to add and if not close the window.

a. If you need to add a family member, click on the button, and proceed with choosing how many members you need to add and continue.