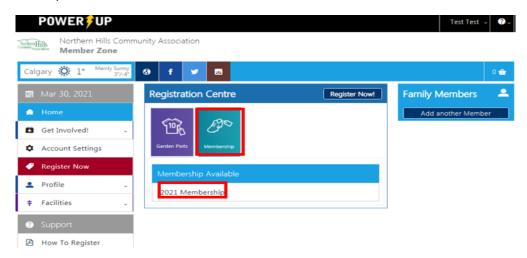

b. Fill up the necessary profile information and click save.

5. You are now on your main profile page. Click on "Membership" in the blue Registration Centre line and click on "2021 Membership"

1. Find your garden plot(s) from last season after clicking the arrow.

2. Choose the membership and add to your shopping basket by clicking "Add to Basket"

3. Click Check Out, read the membership waiver, and tick the box to confirm. Choose your community and click "Submit".