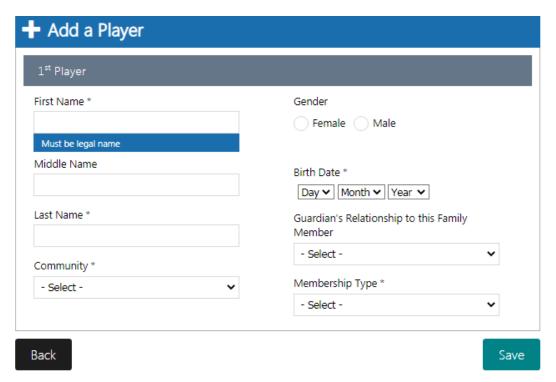

4. Once your account is complete, you will have a navigation window directing you to add more family members to your account. Proceed if you have more members to add and if not close the window.

a. If you need to add a family member, click on the button, and proceed with choosing how many members you need to add and continue.

b. Fill up the necessary profile information and click save.

5. You are now on your main profile page. Click on "Membership" in the blue Registration Centre line and click on "2021 Membership"

1. Find your garden plot(s) from last season after clicking the arrow.