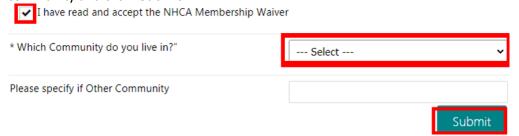

2. Choose the membership and add to your shopping basket by clicking "Add to Basket"

3. Click Check Out, read the membership waiver, and tick the box to confirm. Choose your community and click "Submit".