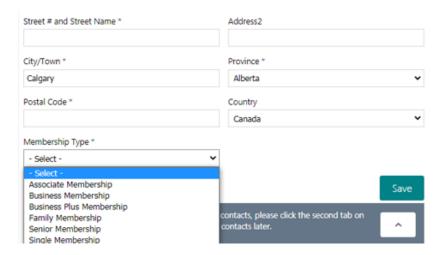

2. Support Tips window will appear with three easy steps to register. Read it and close the window to proceed.

3. Proceed with creating your account by providing all the necessary information.

a. Choosing a type of membership and click the save button.