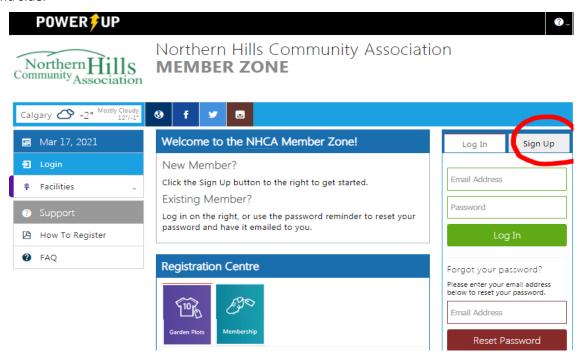

## **NHCA COMMUNITY MEMBERSHIP GUIDE**

1. Go to <a href="https://nhca.powerupsports.com/">https://nhca.powerupsports.com/</a> and Create a new Profile for you by clicking on "Sign Up" on the right hand side.