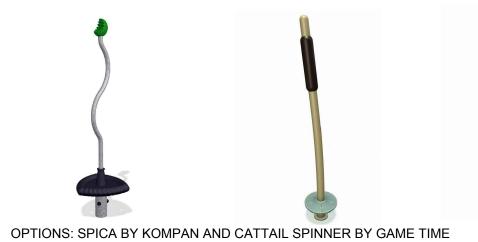

SAND STONES FOR CLIMBING -

PLAY CRAFT TIDAL WAVE PC2488 BY PLAY CRAFT OF TIDAL WAVE BY ELEPHANT PLAY

2017-04-03 DATE: PROJECT NO: 106168 SCALE: 1:300

MUSHROOM

- WEB NET BY GAMETIME

— SPICA BY KOMPAN OR CATTAIL BY GAMETIME