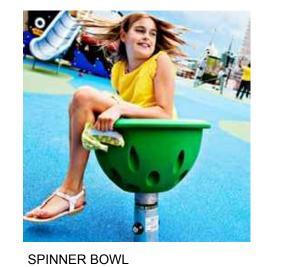

CONDITION

CRASHED LIMESTONE "ECO" TRAIL (0.6m)

PICNIC TABLES ——

SPINNER BOWL

by KOMPAN

COROCORD EMBANKMENT SLIDE —— BY KOMPAN (2.75m HT, 1.0m WIDTH)

EXISTING POST AND CABLE FENCE —
(REMOVE 3.0m OF FENCE HERE
TO CREATE ACCESS)