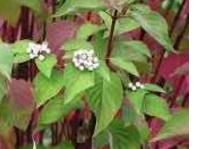

## ECO TRAIL CONCEPT DESCRIPTION:

PROPOSED 4 PODS WILL REPRESENT ALBERTA NATIVE PLANT SPECIES (TREES, SHRUBS AND GRASSES)

| POD A            |                   |                   |           |           |  |
|------------------|-------------------|-------------------|-----------|-----------|--|
| PLANT            | ING SCHEDULE      |                   |           |           |  |
| QTY.             | BOTANICAL NAME    | COMMON NAME       | SIZE      | CONDITION |  |
| DECID            | DECIDUOUS TREES   |                   |           |           |  |
| 10               | BETULA PAPYRIFERA | CLUMP PAPER BIRCH | 50mm CAL. | B&B       |  |
| DECIDUOUS SHRUBS |                   |                   |           |           |  |
| 16               | CORNUS SERICEA    | RED OSIER DOGWOOD | 600mm HT. | #5 CONT.  |  |