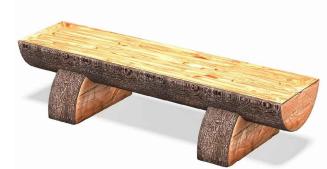

COROCORD EMBANKMENT SLIDE H\_2.75m x W\_1.00m ROCKSCAPE SPIDER WEB BY GAMETIME

TIDAL WAVE BY ELEPHANT PLAY

SUPERNOVA ROTATING RING BY KOMPAN

SPLIT LOG BECH

LEAF BENCH BY GAME TIME

PROPOSED DECIDUOUS TREES

PROPOSED DECIDUOUS SHRUBS

BENCH ON CONCRETE PAD