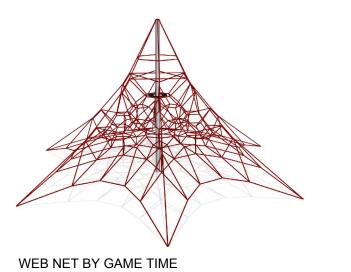

COROCORD EMBANKMENT SLIDE H\_2.75m x W\_1.00m ROCKSCAPE SPIDER WEB BY GAMETIME

TIDAL WAVE BY ELEPHANT PLAY

SUPERNOVA ROTATING RING BY KOMPAN

SPLIT LOG BECH

LEAF BENCH BY GAME TIME

PROPOSED DECIDUOUS TREES

PROPOSED DECIDUOUS SHRUBS

SAND STONES FOR CLIMBING -

PLAY CRAFT TIDAL WAVE PC2488 BY PLAY CRAFT OF TIDAL WAVE BY ELEPHANT PLAY

2017-04-03 DATE: PROJECT NO: 106168 SCALE: 1:300

MUSHROOM

- WEB NET BY GAMETIME

— SPICA BY KOMPAN OR CATTAIL BY GAMETIME