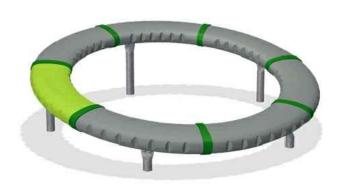

COROCORD EMBANKMENT SLIDE H\_2.75m x W\_1.00m ROCKSCAPE SPIDER WEB BY GAMETIME

TIDAL WAVE BY ELEPHANT PLAY

SUPERNOVA ROTATING RING BY KOMPAN

SPLIT LOG BECH

LEAF BENCH BY GAME TIME

PROPOSED DECIDUOUS TREES

PROPOSED DECIDUOUS SHRUBS

CONDITION

CRASHED LIMESTONE "ECO" TRAIL (0.6m)

PICNIC TABLES ——

SPINNER BOWL

by KOMPAN

COROCORD EMBANKMENT SLIDE —— BY KOMPAN (2.75m HT, 1.0m WIDTH)

EXISTING POST AND CABLE FENCE —
(REMOVE 3.0m OF FENCE HERE
TO CREATE ACCESS)