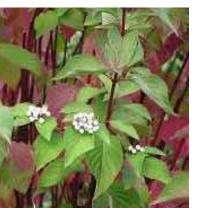

## ECO TRAIL CONCEPT DESCRIPTION:

PROPOSED 4 PODS WILL REPRESENT ALBERTA NATIVE PLANT SPECIES (TREES, SHRUBS AND GRASSES)

| POD A            |                   |                   |           |           |  |
|------------------|-------------------|-------------------|-----------|-----------|--|
| PLANT            | ING SCHEDULE      |                   |           |           |  |
| QTY.             | BOTANICAL NAME    | COMMON NAME       | SIZE      | CONDITION |  |
| DECID            | DECIDUOUS TREES   |                   |           |           |  |
| 10               | BETULA PAPYRIFERA | CLUMP PAPER BIRCH | 50mm CAL. | B&B       |  |
| DECIDUOUS SHRUBS |                   |                   |           |           |  |
| 16               | CORNUS SERICEA    | RED OSIER DOGWOOD | 600mm HT. | #5 CONT.  |  |