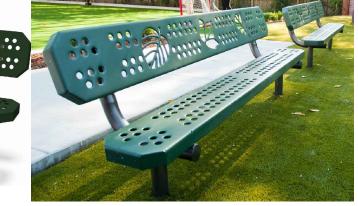

COROCORD EMBANKMENT SLIDE H\_2.75m x W\_1.00m ROCKSCAPE SPIDER WEB BY GAMETIME

TIDAL WAVE BY ELEPHANT PLAY

SUPERNOVA ROTATING RING BY KOMPAN

SPLIT LOG BECH

LEAF BENCH BY GAME TIME

PROPOSED DECIDUOUS TREES

PROPOSED DECIDUOUS SHRUBS