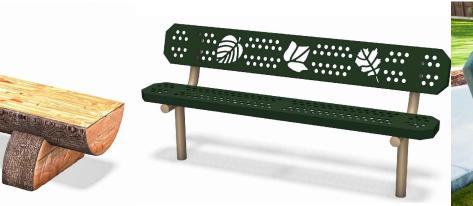

COROCORD EMBANKMENT SLIDE H\_2.75m x W\_1.00m ROCKSCAPE SPIDER WEB BY GAMETIME

TIDAL WAVE BY ELEPHANT PLAY

SUPERNOVA ROTATING RING BY KOMPAN

SPLIT LOG BECH

LEAF BENCH BY GAME TIME

PROPOSED DECIDUOUS TREES

PROPOSED DECIDUOUS SHRUBS