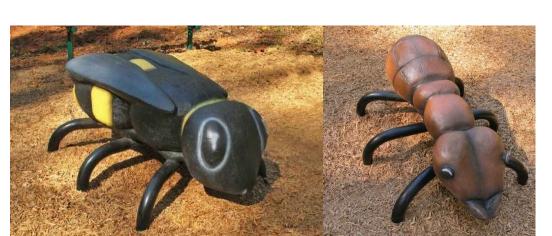

COROCORD EMBANKMENT SLIDE H\_2.75m x W\_1.00m ROCKSCAPE SPIDER WEB BY GAMETIME

TIDAL WAVE BY ELEPHANT PLAY

SUPERNOVA ROTATING RING BY KOMPAN

SPLIT LOG BECH

LEAF BENCH BY GAME TIME

PROPOSED DECIDUOUS TREES

PROPOSED DECIDUOUS SHRUBS