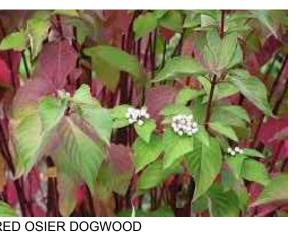

## ECO TRAIL CONCEPT DESCRIPTION:

PROPOSED 4 PODS WILL REPRESENT ALBERTA NATIVE PLANT SPECIES (TREES, SHRUBS AND GRASSES)

| POD A            |                   |                   |           |           |  |
|------------------|-------------------|-------------------|-----------|-----------|--|
| PLANT            | ING SCHEDULE      |                   |           |           |  |
| QTY.             | BOTANICAL NAME    | COMMON NAME       | SIZE      | CONDITION |  |
| DECID            | DECIDUOUS TREES   |                   |           |           |  |
| 10               | BETULA PAPYRIFERA | CLUMP PAPER BIRCH | 50mm CAL. | B&B       |  |
| DECIDUOUS SHRUBS |                   |                   |           |           |  |
| 16               | CORNUS SERICEA    | RED OSIER DOGWOOD | 600mm HT. | #5 CONT.  |  |