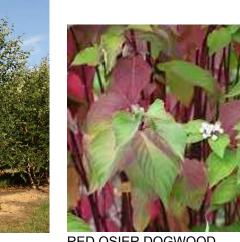

## ECO TRAIL CONCEPT DESCRIPTION:

PROPOSED 4 PODS WILL REPRESENT ALBERTA NATIVE PLANT SPECIES (TREES, SHRUBS AND GRASSES)

| POD A            |                   |                   |           |           |  |
|------------------|-------------------|-------------------|-----------|-----------|--|
| PLANT            | ING SCHEDULE      |                   |           |           |  |
| QTY.             | BOTANICAL NAME    | COMMON NAME       | SIZE      | CONDITION |  |
| DECID            | DECIDUOUS TREES   |                   |           |           |  |
| 10               | BETULA PAPYRIFERA | CLUMP PAPER BIRCH | 50mm CAL. | B&B       |  |
| DECIDUOUS SHRUBS |                   |                   |           |           |  |
| 16               | CORNUS SERICEA    | RED OSIER DOGWOOD | 600mm HT. | #5 CONT.  |  |