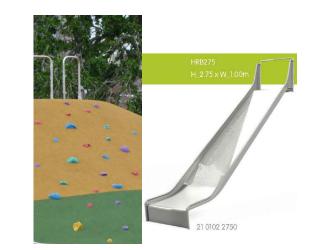

COROCORD EMBANKMENT SLIDE H\_2.75m x W\_1.00m ROCKSCAPE SPIDER WEB BY GAMETIME

TIDAL WAVE BY ELEPHANT PLAY

SUPERNOVA ROTATING RING BY KOMPAN

SPLIT LOG BECH

LEAF BENCH BY GAME TIME

PROPOSED DECIDUOUS TREES

PROPOSED DECIDUOUS SHRUBS

CONDITION

CRASHED LIMESTONE "ECO" TRAIL (0.6m)

PICNIC TABLES ——

SPINNER BOWL

by KOMPAN

COROCORD EMBANKMENT SLIDE —— BY KOMPAN (2.75m HT, 1.0m WIDTH)

EXISTING POST AND CABLE FENCE —
(REMOVE 3.0m OF FENCE HERE
TO CREATE ACCESS)