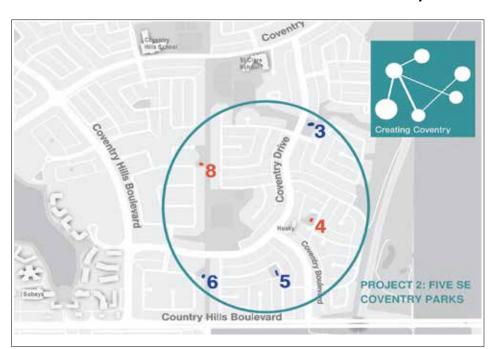

#### Project #2: Five SE **Coventry Parks**

The community consultation (what goes where) results are being tallied and the community's choices will be announced soon. We will need volunteers to help plan the design of the parks (from Jan 2019), door knock with the sight line survey to collect signatures from residents (spring-summer