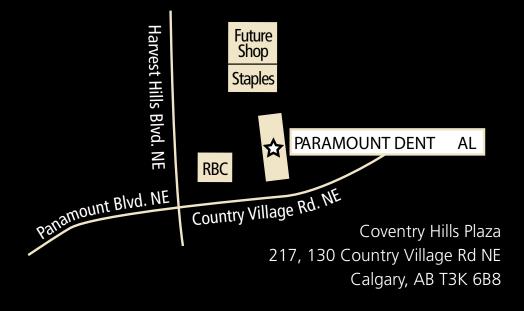

ill Your Insurance

## **40 Panatella Blvd NW**



new and emergency patients always Welcome

Call Today! 403.532.0711

www.NorthernHillsDental.com

Dr. Henry Seto focuses on comprehensive and neuromuscular dentistry, ask him about any TMJ symptoms you may be having.

family to Paramount Dental!

Dr. Chan-Goudreau's primary focus is on children and comprehensive family dentistry. Also ask her about how Botox can benefit your teeth, TMJ, and migraine symptoms. She is also a certified Invisalign provider.

Dr. Tang focuses on cosmetic, comprehensive, and emergency dentistry.





For your convenience we are now offering evening appointments and direct billing to insurance

Monday: 8am–4pm Tuesday: 8am–8pm Wednesday: 8am–4pm Thursday: 8am–8pm Friday: 8am–4pm Saturday: 8am–4pm Sunday: closed



# PARAMOUNT DENTAL

403.730.9882 paramountdental.ca

NOW ACCEPTING NEW & EMERGENCY PATIENTS