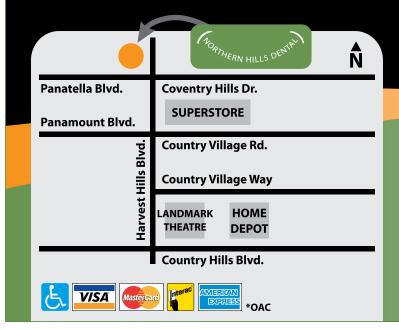

We are a General Family Dental Clinic & Always Accept New Patients & Emergencies.

GIVE BACK WITH PANATELLA DENTAL THIS HOLIDAY SEASON!

Donate a non-perishable food item at Panatella Dental for the Calgary Interfaith Food Bank AND/OR bring in a new, unwrapped toy for the Salvation Army's Toy Mountain between December 1 - 31, 2018 and enter your name to win a **Sonicare Diamond Clean Toothbrush** (ret.\$225) or a **Sonicare Kids Electric Toothbrush** (ret.\$60).

587.602.2381

#650, 1110 Panatella Blvd. NW Calgary, AB, T3K 0S6

Mon - Thurs 7 AM - 8 PM | Fri & Sat 8 AM - 4 PM Panatelladental.com